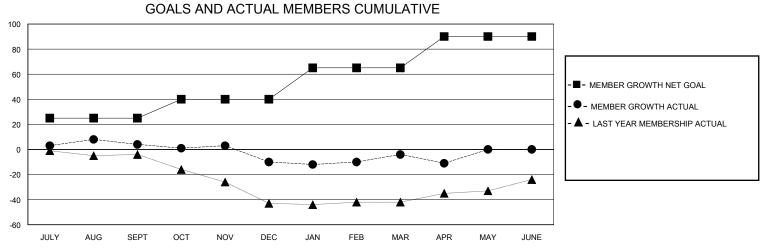

## District 201Q2

Results as of: 4/30/2024

30

21

| GMT:                  |               |           | GMT CA        |                       |                        |                         |                                                    |  |  |
|-----------------------|---------------|-----------|---------------|-----------------------|------------------------|-------------------------|----------------------------------------------------|--|--|
| Clubs                 |               |           |               | Members               |                        |                         |                                                    |  |  |
| RESULTS FOR 2023-2024 |               |           |               | RESULTS FOR 2023-2024 |                        |                         |                                                    |  |  |
| QUARTER               | NEW CLUB GOAL | NEW CLUBS | DROPPED CLUBS | QUARTER MEM           | BER GROWTH NET<br>GOAL | MEMBER GROWTH<br>ACTUAL | DROPPED<br>MEMBERS ACTUAL<br>(including transfers) |  |  |
| JULY/AUG/SEPT         | 0             | 0         | 0             | JULY/AUG/SEPT         | 25                     | 39                      | 34                                                 |  |  |
| OCT/NOV/DEC           | 0             | 0         | 0             | OCT/NOV/DEC           | 15                     | 18                      | 30                                                 |  |  |

JAN/FEB/MAR

APR/MAY/JUNE

25

25

40

18

JAN/FEB/MAR

APR/MAY/JUNE